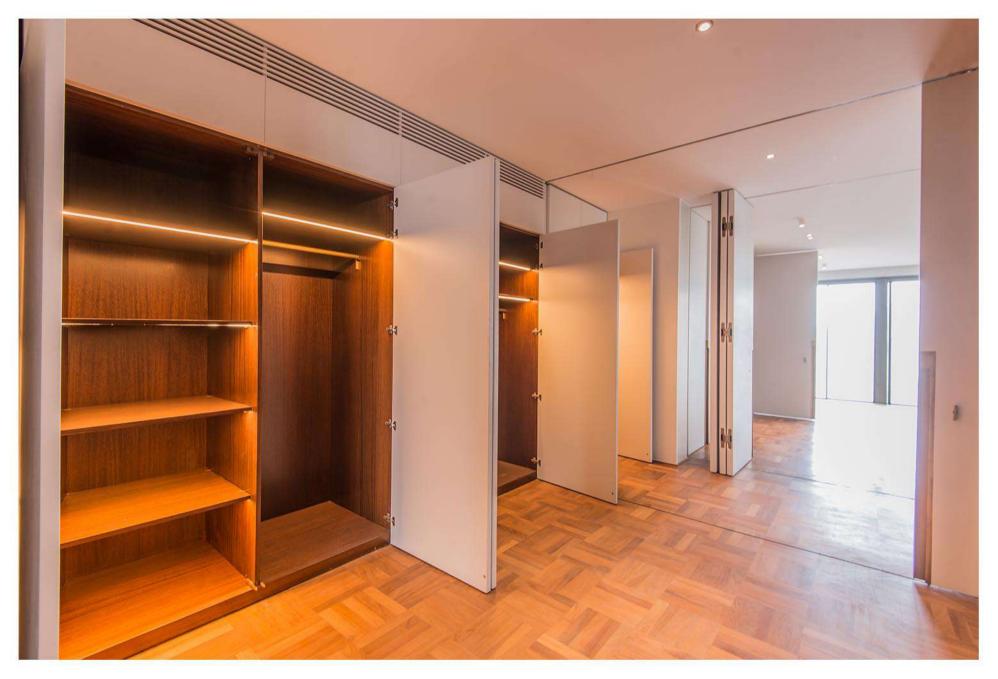

### 20|30 Apartment B13

Location: Block B - 13th Floor

Area: 400 m<sup>2</sup>

#### Includes:

- > 150 m<sup>2</sup> Open Reception Area
- > 2 Master Bedrooms
- > 1 Family Room
- > 1 Guest Bathroom
- > 3 Parking Spots
- > 1 Storage
- > 1 Driver Room
- > 1 Wine Cellar