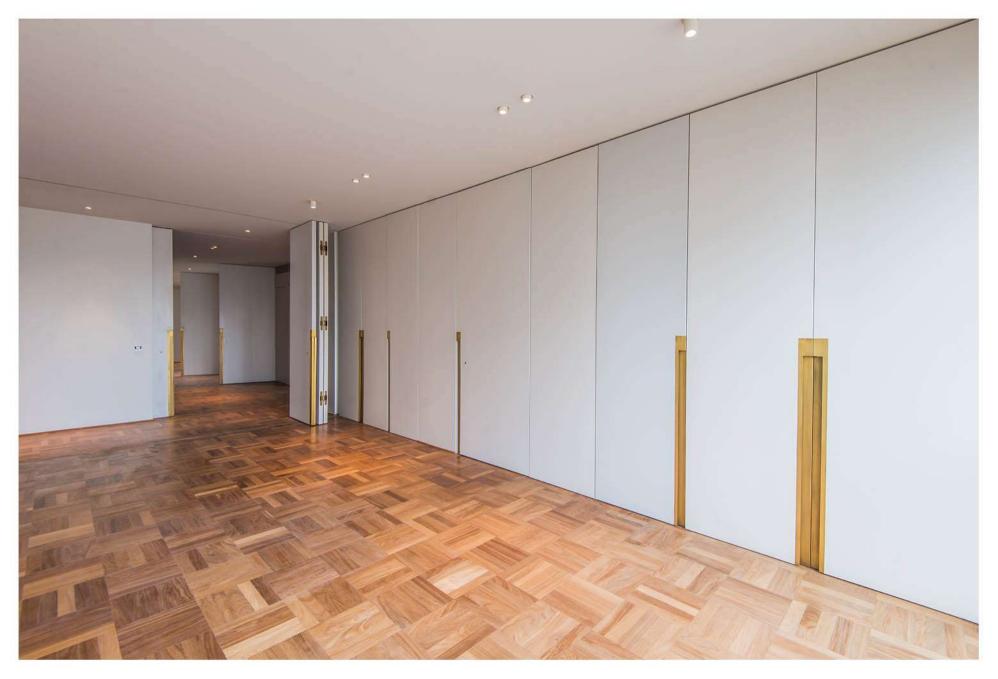

### 20|30 Apartment B13

Location: Block B - 13th Floor

Area: 400 m<sup>2</sup>

#### Includes:

- > 150 m<sup>2</sup> Open Reception Area
- > 2 Master Bedrooms
- > 1 Family Room
- > 1 Guest Bathroom
- > 3 Parking Spots
- > 1 Storage
- > 1 Driver Room
- > 1 Wine Cellar