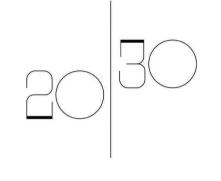

### 20|30 Apartment B13

Location: Block B - 13th Floor

Area: 400 m<sup>2</sup>

#### Includes:

- > 150 m<sup>2</sup> Open Reception Area
- > 2 Master Bedrooms
- > 1 Family Room
- > 1 Guest Bathroom
- > 3 Parking Spots
- > 1 Storage
- > 1 Driver Room
- > 1 Wine Cellar