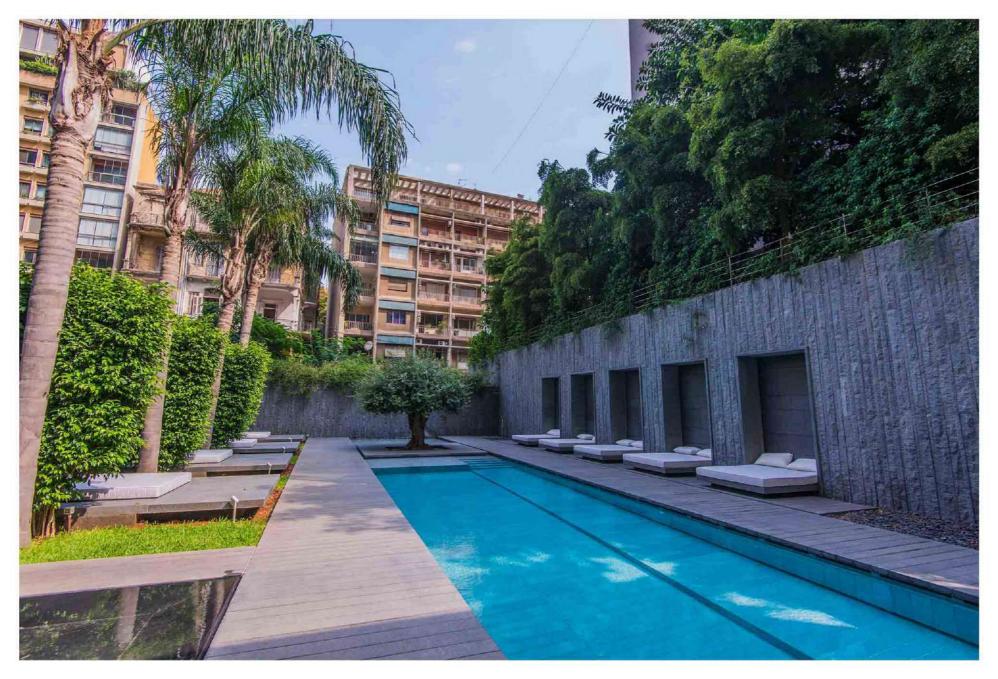

## 20|30 FACILITIES

2500 m<sup>2</sup> of Gardens Gated Community 24/7 Maintenance Service Crew 50 Visitor Parking Spots Private Health Club Outdoor Pool Indoor Pool / Jacuzzi Secluded Driver Quarters Secluded Driver Lounge Multipurpose Lounge Wine Cellar