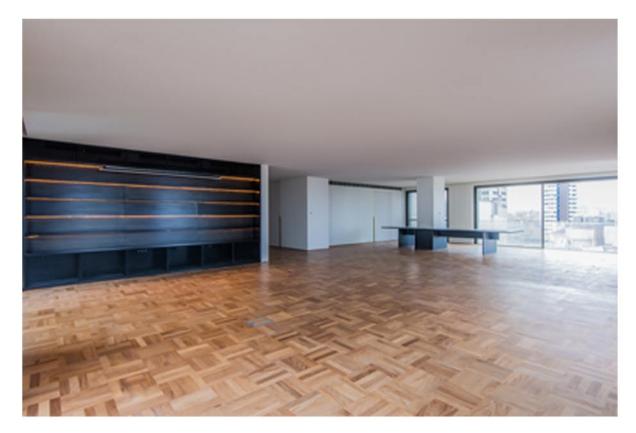

### 20|30 Apartment B13

Location: Block B - 13th Floor

Area: 400 m<sup>2</sup>

#### Includes:

- > 150 m<sup>2</sup> Open Reception Area
- > 2 Master Bedrooms
- > 1 Family Room
- > 1 Guest Bathroom
- > 3 Parking Spots
- > 1 Storage
- > 1 Driver Room
- > 1 Wine Cellar

#### Specifications:

- ✓ VRV Air Conditioning
- ✓ Floor Heating
- ✓ Double Glazing Vitrocsa
- ✓ EIB System
- ✓ European Sanitary Ware and Fittings
- ✓ Wood Flooring in Bedrooms Area