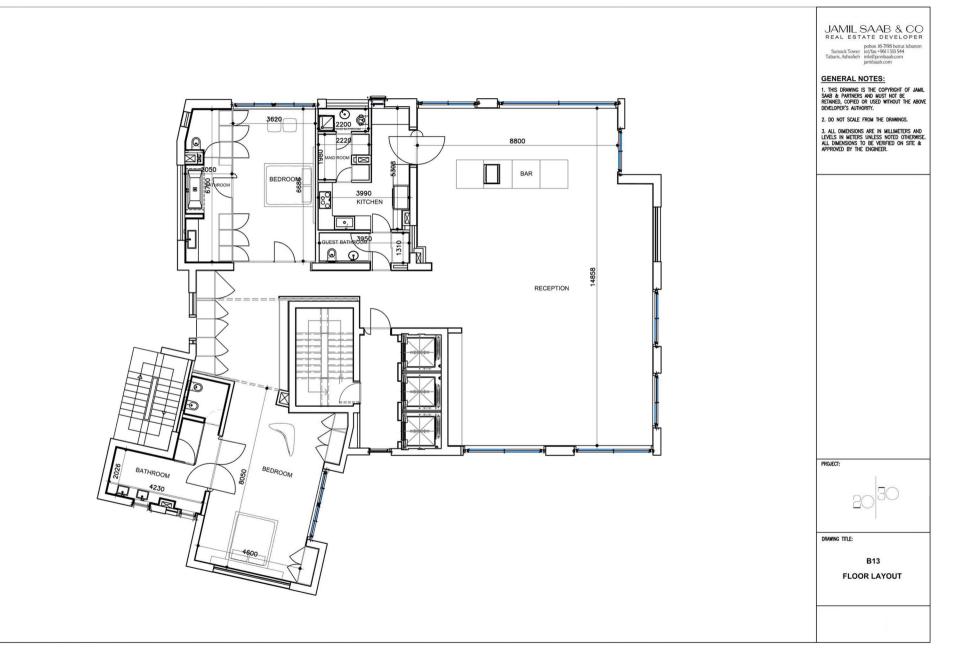

### 20|30 Apartment B13

Location: Block B - 13th Floor

Area: 400 m<sup>2</sup>

#### Includes:

- > 150 m<sup>2</sup> Open Reception Area
- > 2 Master Bedrooms
- > 1 Family Room
- > 1 Guest Bathroom
- > 3 Parking Spots
- > 1 Storage
- > 1 Driver Room
- > 1 Wine Cellar