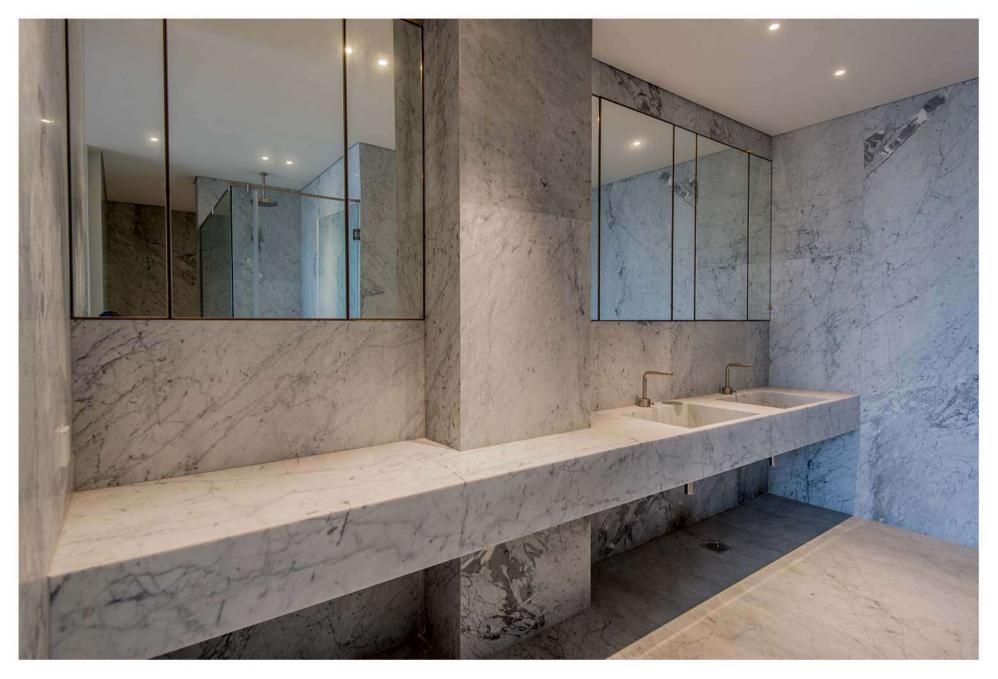

#### Includes:

- > 150 m<sup>2</sup> Open Reception Area
- > 2 Master Bedrooms
- > 1 Family Room
- > 1 Guest Bathroom
- > 3 Parking Spots
- > 1 Storage
- > 1 Driver Room
- > 1 Wine Cellar

#### Specifications:

- ✓ VRV Air Conditioning
- ✓ Floor Heating
- ✓ Double Glazing Vitrocsa
- ✓ EIB System
- ✓ European Sanitary Ware and Fittings
- ✓ Wood Flooring in Bedrooms Area