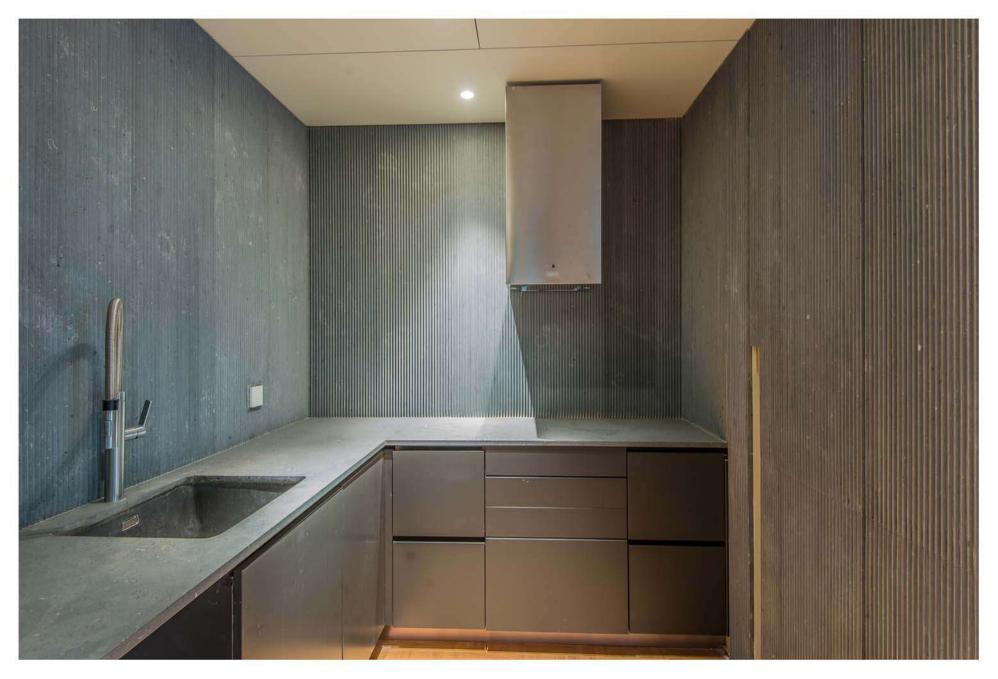

### 20|30 Apartment B13

Location: Block B - 13th Floor

Area: 400 m<sup>2</sup>

#### Specifications:

- ✓ VRV Air Conditioning
- ✓ Floor Heating
- ✓ Double Glazing Vitrocsa
- ✓ EIB System
- ✓ European Sanitary Ware and Fittings
- ✓ Wood Flooring in Bedrooms Area