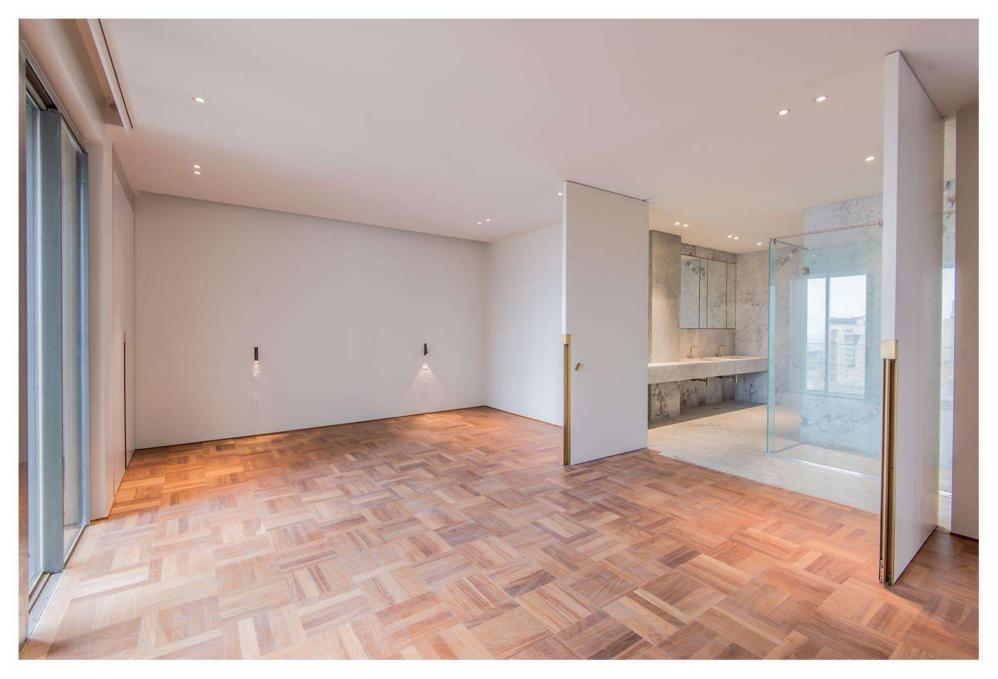

### 20|30 Apartment B13

Location: Block B - 13th Floor

Area: 400 m<sup>2</sup>

#### Includes:

- > 150 m<sup>2</sup> Open Reception Area
- > 2 Master Bedrooms
- > 1 Family Room
- > 1 Guest Bathroom
- > 3 Parking Spots
- > 1 Storage
- > 1 Driver Room
- > 1 Wine Cellar

#### Specifications:

- ✓ VRV Air Conditioning
- ✓ Floor Heating
- ✓ Double Glazing Vitrocsa
- ✓ EIB System
- ✓ European Sanitary Ware and Fittings
- ✓ Wood Flooring in Bedrooms Area