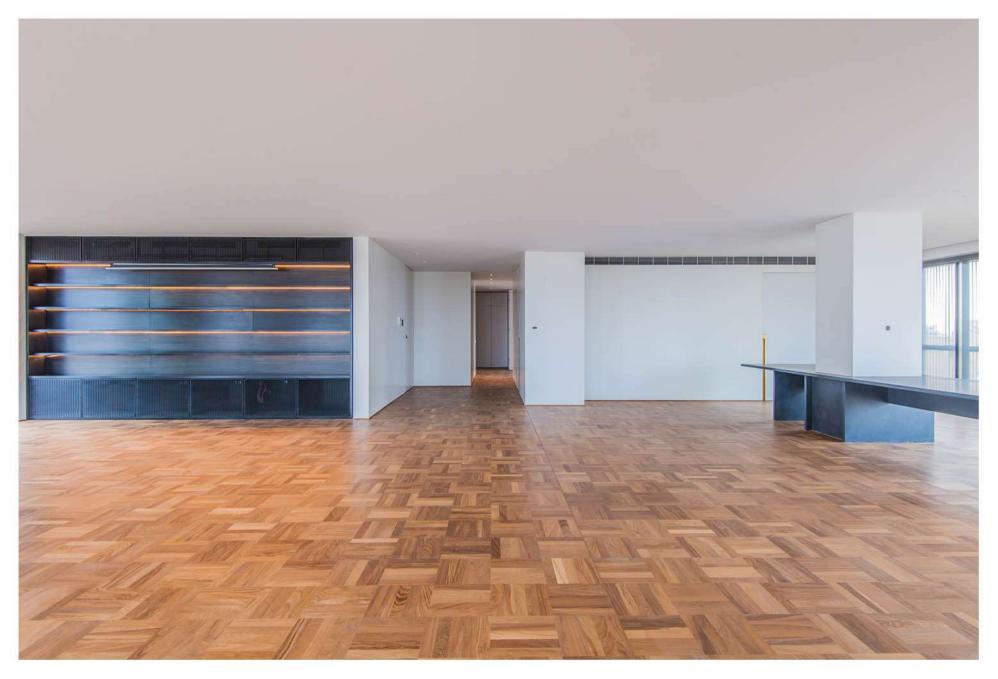

### 20|30 Apartment B13

Location: Block B - 13th Floor

Area: 400 m<sup>2</sup>

#### Includes:

- > 150 m<sup>2</sup> Open Reception Area
- > 2 Master Bedrooms
- > 1 Family Room
- > 1 Guest Bathroom
- > 3 Parking Spots
- > 1 Storage
- > 1 Driver Room
- > 1 Wine Cellar

#### Specifications:

- ✓ VRV Air Conditioning
- ✓ Floor Heating
- ✓ Double Glazing Vitrocsa
- ✓ EIB System
- ✓ European Sanitary Ware and Fittings
- ✓ Wood Flooring in Bedrooms Area